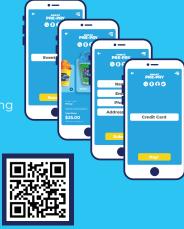

### **PRE-PAY ONLINE** APP.KONAICEPAY.COM

### **HOW IT WORKS:**

#### **1: ENTER EVENT CODE**

#### **2: PLACE ORDER**

#### **3: CHECKOUT**

This helps us identify your

#### **4: PAYMENT** Add credit card

Better yet...gift a Kona. Whether to a friend or as a random act of kindness, the Pay It Forward option has you covered.