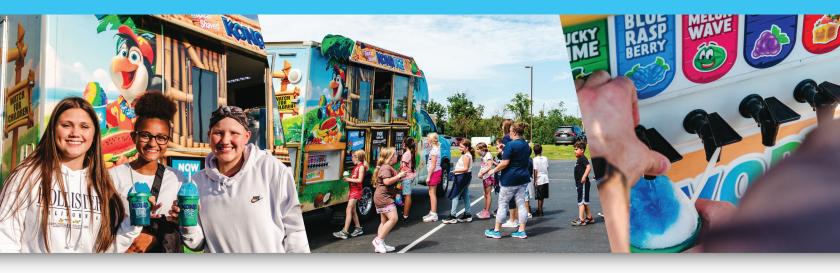

# KONA DAYS

- School fundraisers
- Nutritious & delicious treats
- % of sales goes back to your school!

# **GIVEBACK**

- Team fundraisers
- · Raise money for sports, clubs, etc.
- Faster & easier than other fundraisers!

# **FUN DAYS**

- Field days
- Student rewards
- School dances